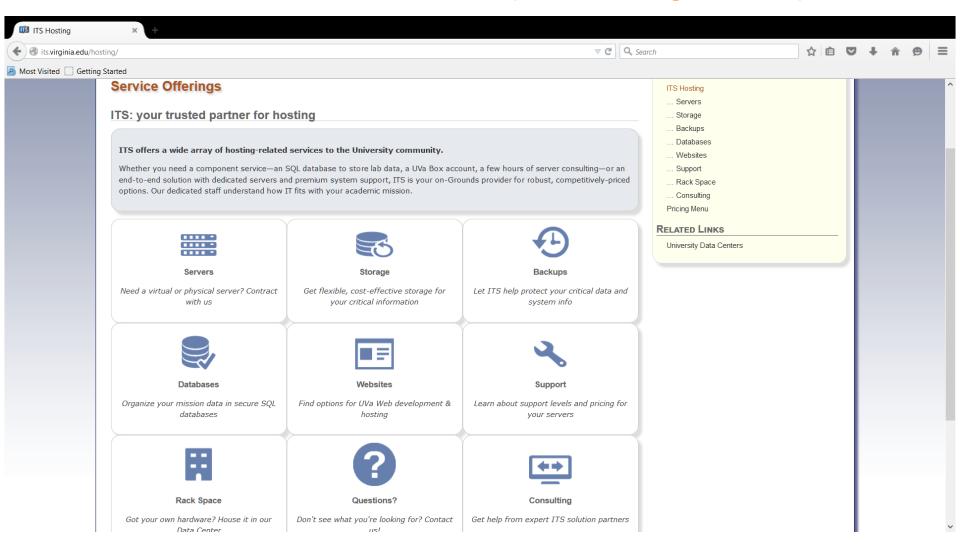

## Server/Data Center Centralization (New Hosting Website)

http://its.virignia.edu/hosting